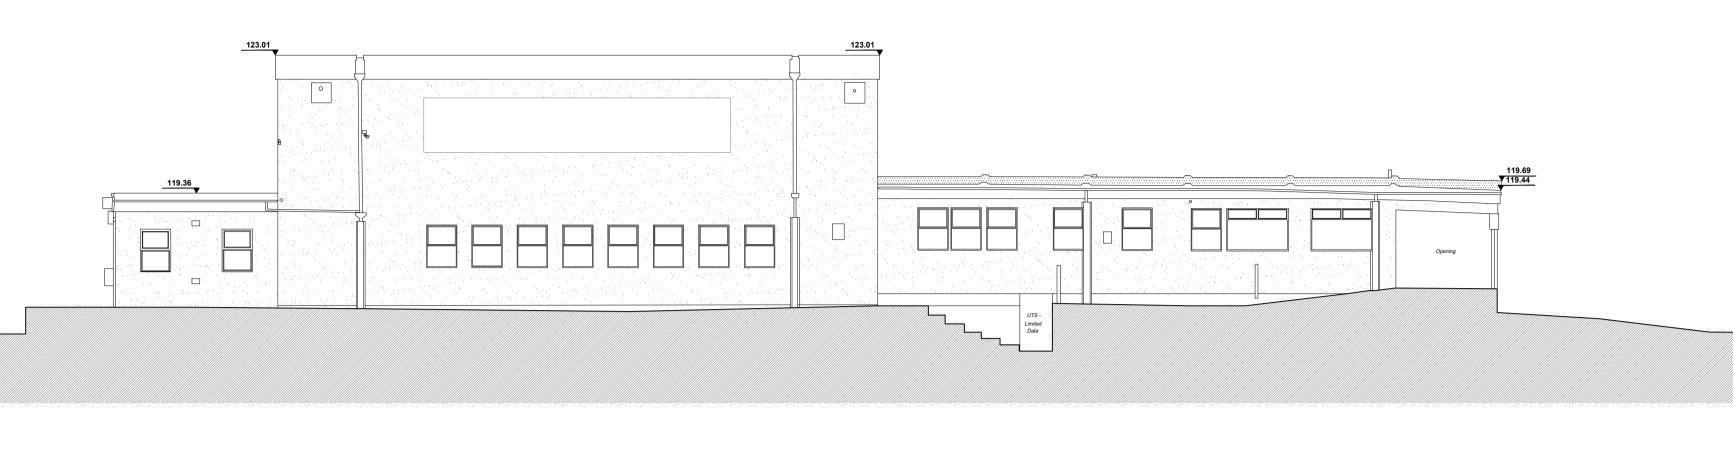

## Fleckney Sports Centre



## EXISTING SOUTH-EAST ELEVATION



## EXISTING SOUTH-WEST ELEVATION



**EXISTING NORTH-WEST ELEVATION** 



NOTES:

Do Not Scale.

Report all discrepancies, errors and omissions.

Verify all dimensions on site before commencing any work on site or preparing shop drawings.

All materials, components and workmanship are to comply with the relevant British Standards, Codes of Practice, and appropriate manufacturers recommendations that from time to time shall apply.

For all specialist work, see relevant drawings.

Date

This drawing and design are copyright of Clague LLP Registration number OC335948.

Rev

Description



Project Title

Proposed New Sports Facility Fleckney Sports Centre Leicester Road Leicester LE8 8BG

Drawing Description

Existing Elevations

<sup>Scale</sup> 1:100 <su