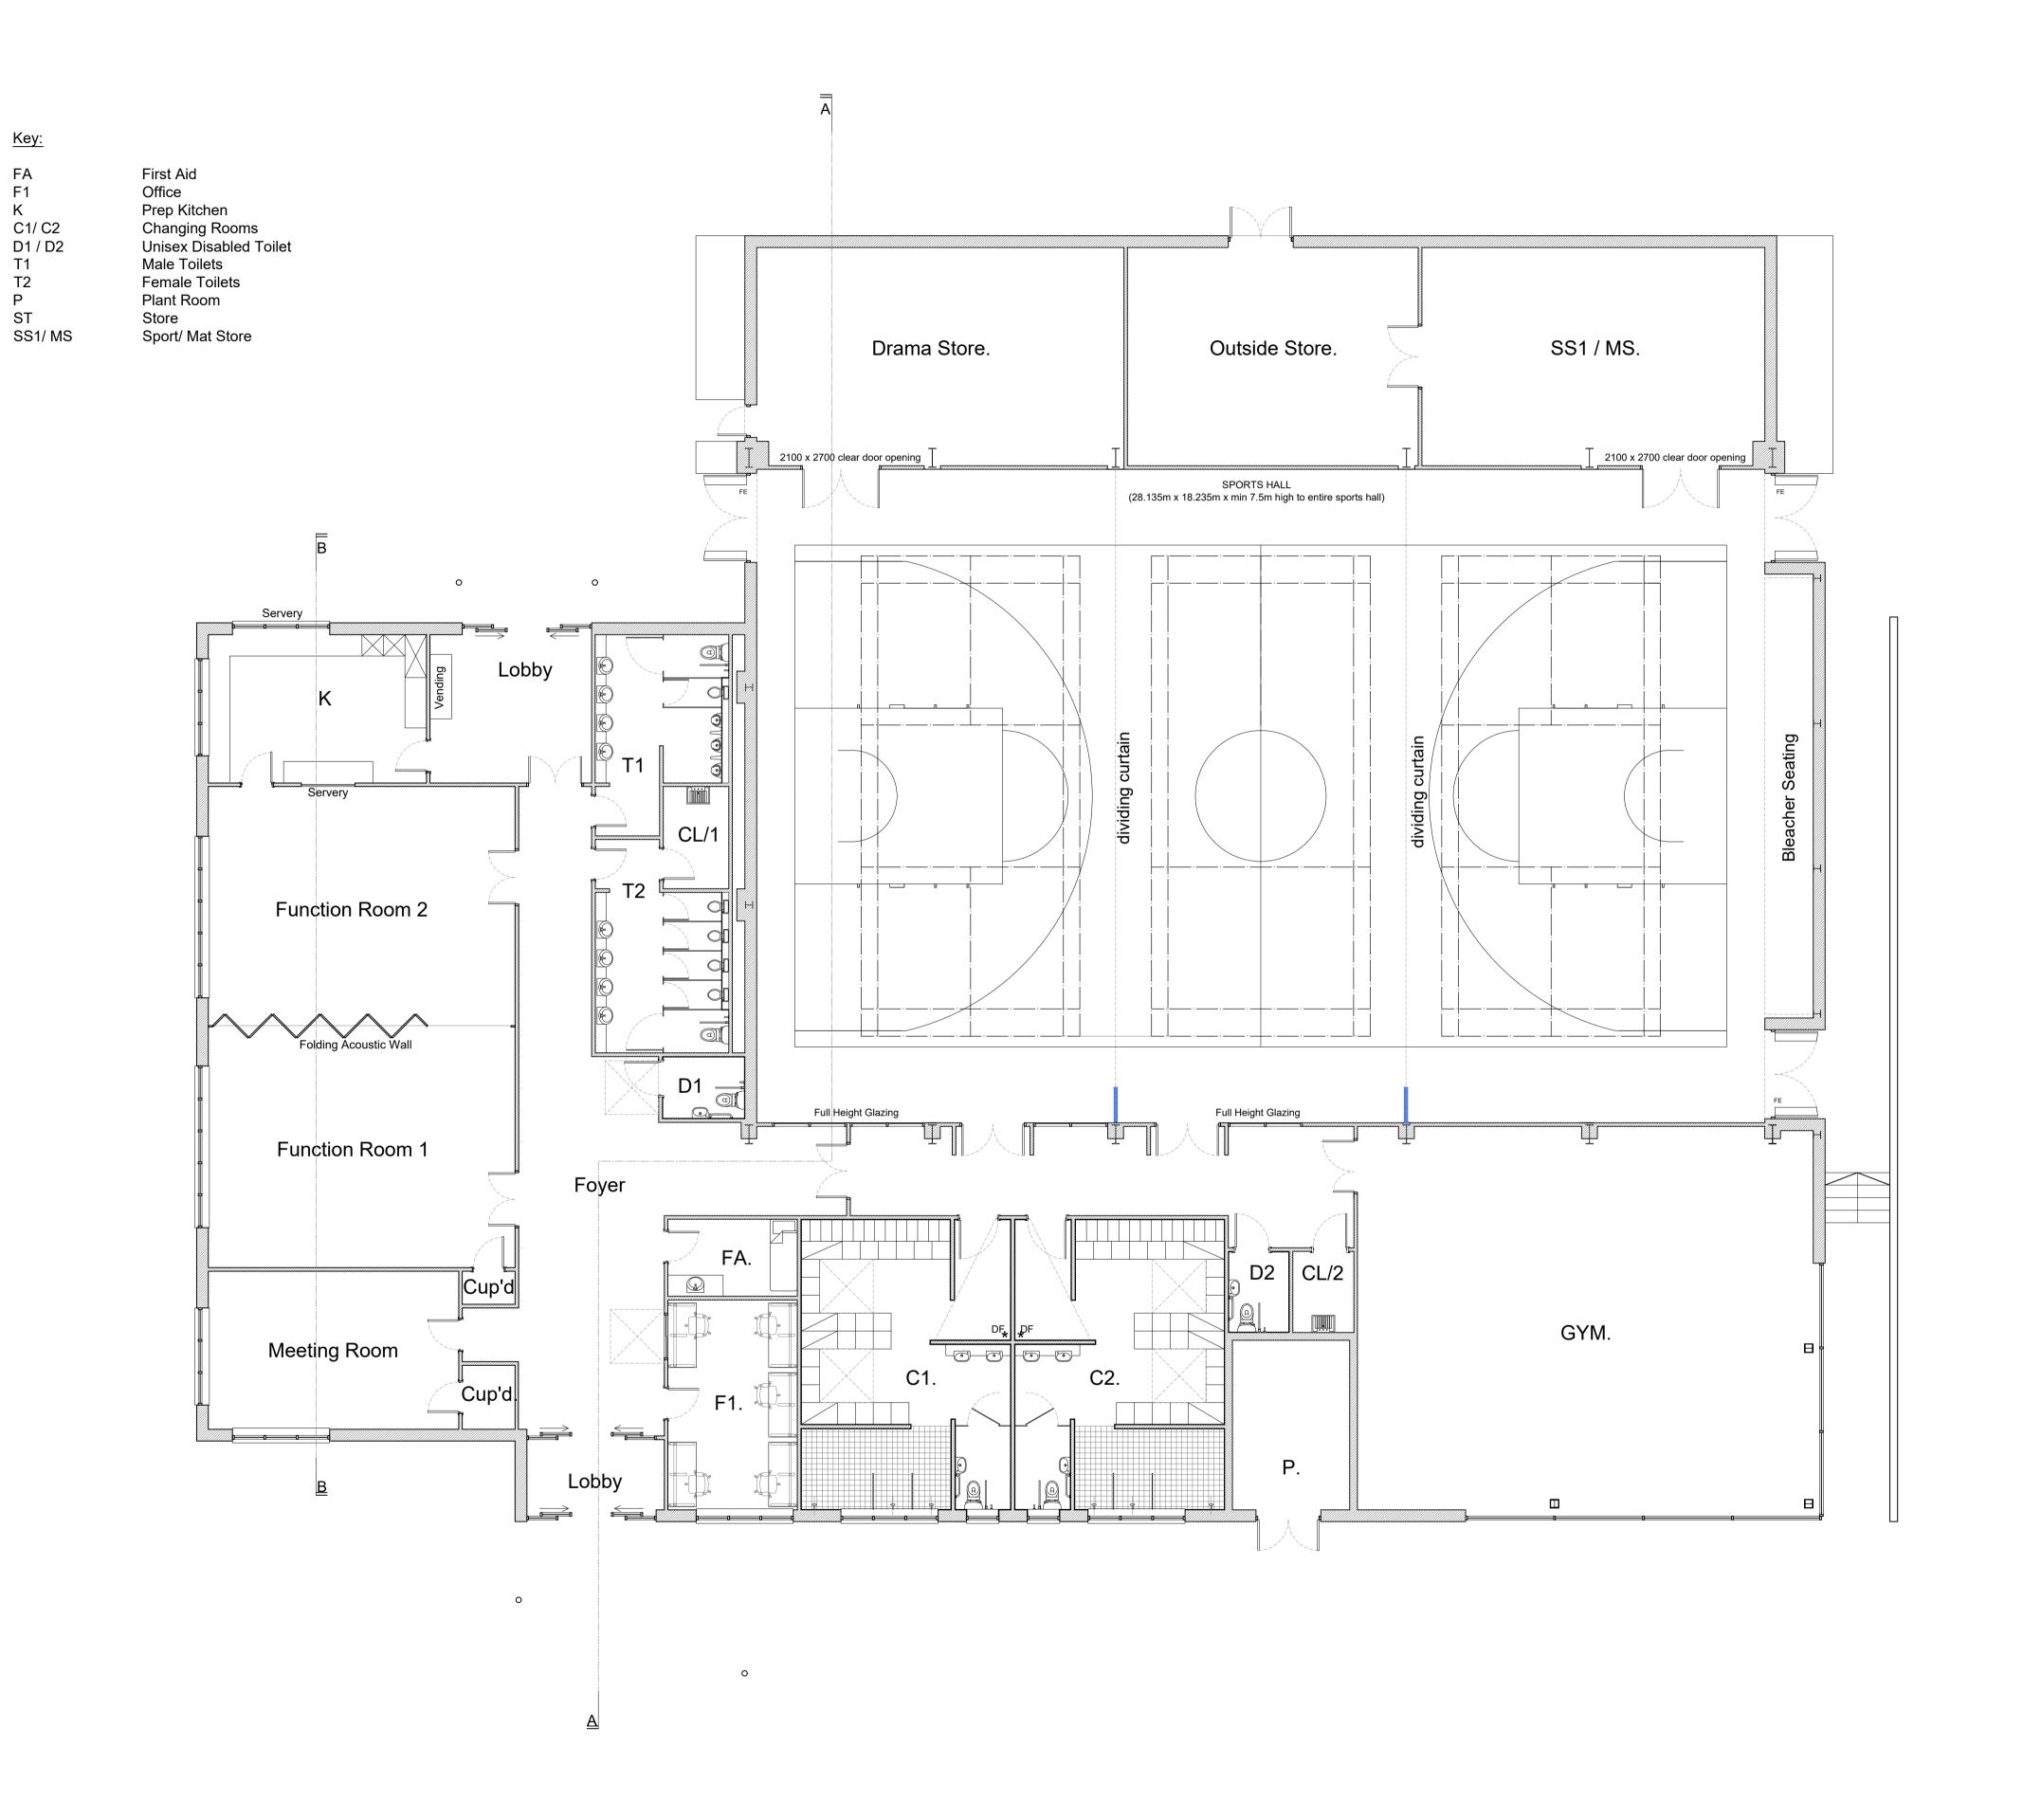

## FLECKNEY SPORTS CENTRE

NOTES:

Do Not Scale.

Report all discrepancies, errors and omissions.

Verify all dimensions on site before commencing any work on site or preparing shop drawings.

All materials, components and workmanship are to comply with the relevant British Standards, Codes of Practice, and appropriate

manufacturers recommendations that from time to time shall apply.

For all specialist work, see relevant drawings.

This drawing and design are copyright of Clague LLP Registration number OC335948.

BALL HALL LIMITED Ball Hall

Proposed New Sports Facility Fleckney Sports Centre Leicester Road Fleckney LE8 8BG

Drawing Description

Proposed Ground Floor Plan

Drawn by 1:100 @ A1 LB Checked by June 2024

## **CLAGUE** ARCHITECTS

62 Burgate, Canterbury Kent CT1 2BH

1 Kinsbourne Court, Luton Road, Harpenden, Hertfordshire Al5 3BL

8, Disney Street London SE1 1JF

0203 597 6112

CANTERBURY

LONDON HARPENDEN

Drawing Number

30113A/11

Revision

01227 762060

01582 765102